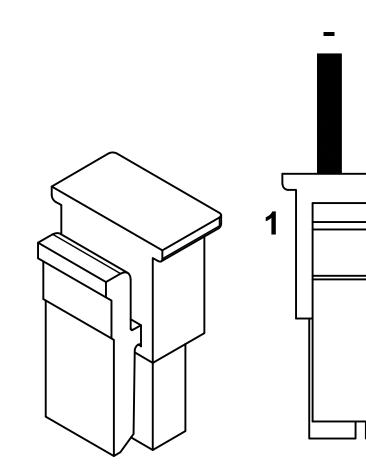

ZONE LTR

MOLEX 43640-0201 PINS: 43031-0001

MOLEX 43645-0200 PINS: 43030-0038

NOTES:

1. FOLLOW WIRING SHEMATIC ABOVE WITH GROUND ON PIN 1 AND POWER ON PIN 2

2. WHENEVER POSSIBLE, USE FEMALE CONNECTOR 43645-0200 AS THE POWER TRANSMIT CONNECTOR USE MALE CONNECTOR 43640-0201 AS THE POWER RECEIVE SIDE. DRAWN: luke.molo: CHECKED: