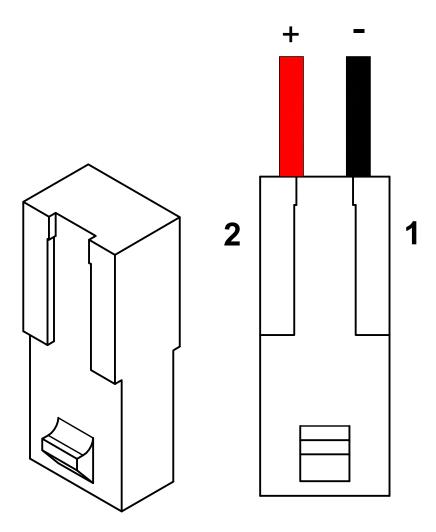

ZONE LTR

MOLEX 43640-0201 PINS: 43031-0001

MOLEX 43645-0200 PINS: 43030-0038

NOTES:

1. FOLLOW WIRING SHEMATIC ABOVE WITH GROUND ON PIN 1 AND POWER ON PIN 2

2. WHENEVER POSSIBLE, USE FEMALE CONNECTOR 43645-0200 AS THE POWER TRANSMIT CONNECTOR USE MALE CONNECTOR 43640-0201 AS THE POWER RECEIVE SIDE. DRAWN: luke.molo: CHECKED: